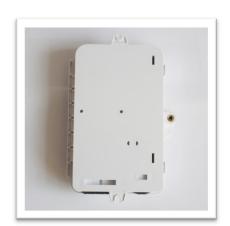

## **Features**

- Wet-proof, water-proof, dust-proof, anti-aging
- Easy installations: Ready for wall mount installation kits provided
- Space saving: Double-layer design for easier installation and maintenances
- Easy installations: Ready for wall mount installation kits provided.
- Protection level up to IP66
- Cabinet can be installed by the way of wall-mounted or poled-mounted, suitable for both indoor and outdoor uses.
- Distribution panel can be flipped up, feeder cable can be placed in a cup-joint way, easy for maintenance and installation.
- Cable, pigtails, patch cords are running through own path without disturbing each other, cassette type SC adaptor installation, easy maintenance.
- Loaded With 4 Adapter SC/UPC Simplex.

| Dimensions and Capability |                                                         |            |
|---------------------------|---------------------------------------------------------|------------|
| Adapter Capacity          | LC Duplex                                               | SC Simplex |
|                           | 4                                                       | 4          |
| Dimensions (W*H*D)        | 210mm*135mm*40mm                                        |            |
| Number of Cable Entrance  | 1 uncut cable entrance: 10-16.5mm                       |            |
| Number of Cable Exit      | Up to 4 Drop Cables                                     |            |
| Weight                    | 0.32 KG                                                 |            |
| Optional Accessories      | Adapters, Pigtails, Heat Shrink Tubes, Optical Splitter |            |
| Installation              | Wall-Mounted or Pole-Mounting                           |            |