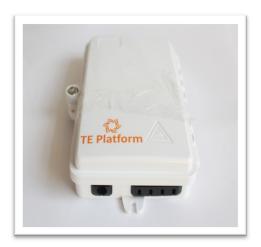

## **Overview**

TE Platform TE-ODB-4 optical distribution box is used as a termination point for the feeder cable to connect with drop cable in FTTx communication network system. The fiber splicing, splitting, distribution can be done in this box, and meanwhile it provides solid protection and management for the FTTx network building.

## **Features**

- Wet-proof, water-proof, dust-proof, anti-aging
- Easy installations: Ready for wall mount installation kits provided
- Space saving: Double-layer design for easier installation and maintenances
- Easy installations: Ready for wall mount installation kits provided.
- Protection level up to IP66
- Cabinet can be installed by the way of wall-mounted or poled-mounted, suitable for both indoor and outdoor uses.
- Distribution panel can be flipped up, feeder cable can be placed in a cup-joint way, easy for maintenance and installation.
- Cable, pigtails, patch cords are running through own path without disturbing each other, cassette type SC adaptor installation, easy maintenance.
- Loaded With 4 Adapter SC/UPC Simplex.