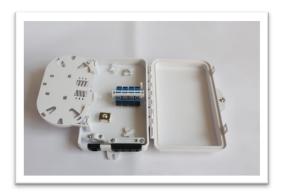

------------------|----------------|
| Temperature          | -40℃ 60℃       |
| Humidity             | 95% above 40°C |
| Air Pressure         | 62kPa – 101kPa |

| Shipping Information |                                                                                             |  |
|----------------------|---------------------------------------------------------------------------------------------|--|
| Package Contents     | Fiber optics distribution box, 1 unit; Keys for lock, 2 keys; Wall mount accessories, 1 set |  |
| Material             | Carton box                                                                                  |  |
| Lead Time            | 15 working days normally                                                                    |  |

## **Part Details**